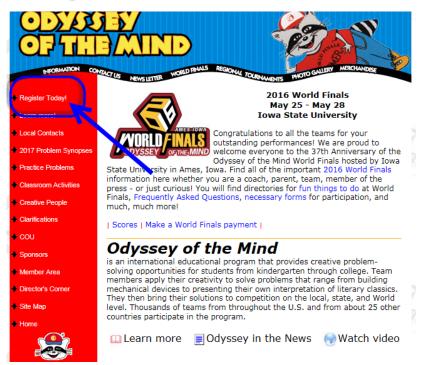

#### On-Line Registration - credit card payment

**Step 1:** Click Register Today!

**Step 2:** Click Membership Registration

Step 3: Complete registration form as directed

#### Registration by Mail via Purchase Orders

Step 1: Click Register Today!

**Step 2:** Click "Download the membership application for use with a purchase order/check"

**Step 3:** Go to "Important" under Membership Registration and follow direction under FAQ for Purchase Orders.