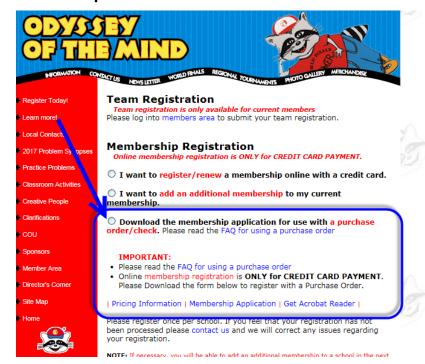

#### Registration by Mail via Purchase Orders

Step 1: Click Register Today!

**Step 2:** Click "Download the membership application for use with a purchase order/check"

**Step 3:** Go to "Important" under Membership Registration and follow direction under FAQ for Purchase Orders.