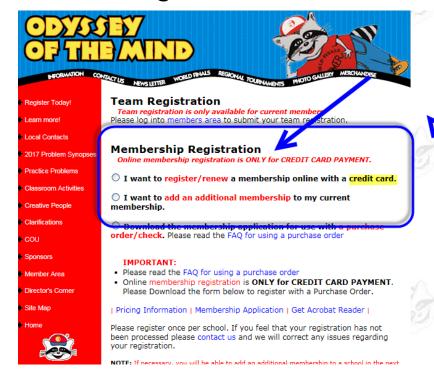

#### On-Line Registration - credit card payment

**Step 1:** Click Register Today!

**Step 2:** Click Membership Registration

Step 3: Complete registration form as directed