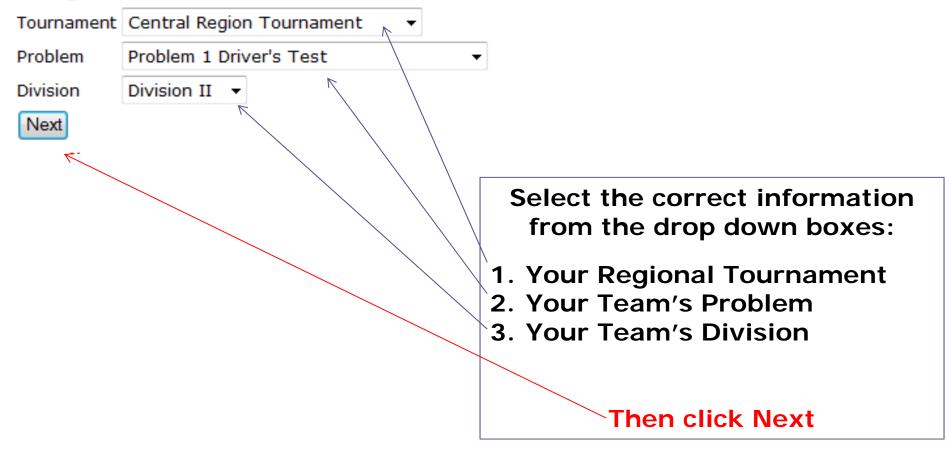

Read the information about your regional tournament & then scroll down to the bottom of the page.

Click box that states you understand & agree.

— Then click Next Step