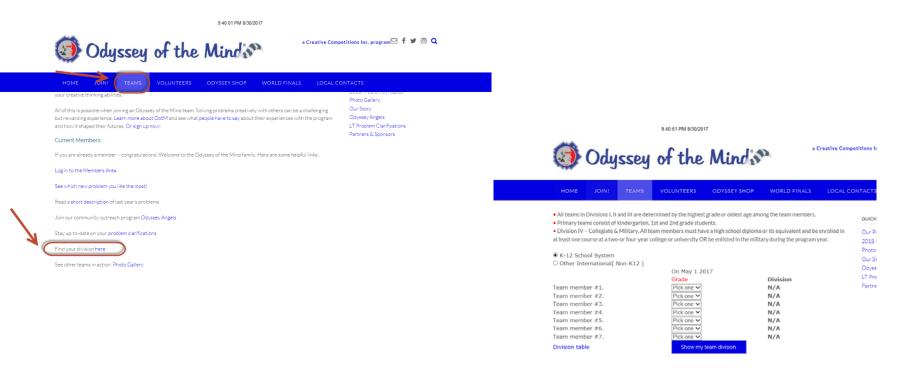

# **Steps for Online Registration**

- 1. Go to <u>www.odysseyofthemind.com</u>
- 2. Click on "Members Area" link found under "Teams" on homepage:

9:40:01 PM 8/30/2017

# Online Registration (cont.)