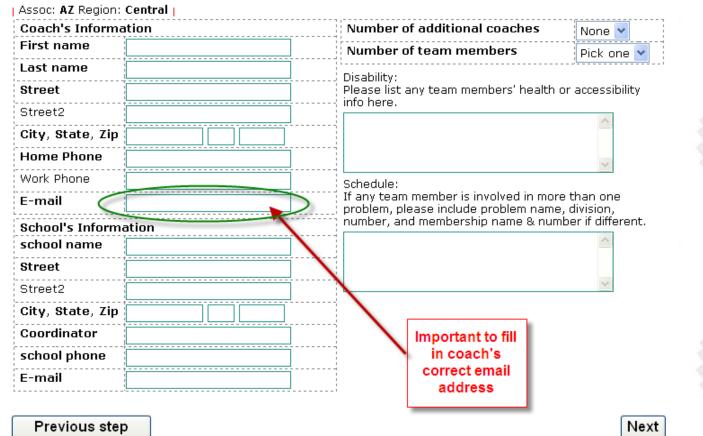

#### Information you need to complete team registration

- School or Community Organization Address
- School or Community Organization Phone and Fax number
- Coach(es) Address(es)
- Coach(es) Phone number(s)
- Coach(es) e-mail address(es)
- Team Member's Names
- Team Member Grades in School
- Problem that team will solve
- Division Team is competing in

## It is important to provide the correct email address!

Email will be the primary form of communication between AZ OotM & Coaches/Teams.