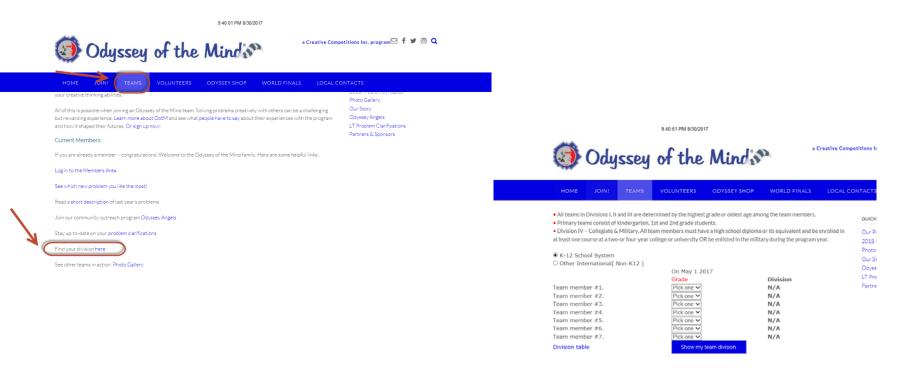

# **Steps for Online Registration**

- 1. Go to <u>www.odysseyofthemind.com</u>
- 2. Click on "Members Area" link found under "Teams" on homepage:

9:40:01 PM 8/30/2017

## **Division Determination**

- Division is determined by the member in the highest grade on the team
  - \* Division Finder tool to assist determining your team's division
  - \* Tool found under "Teams" <u>www.odysseyofthemind.com</u> home page