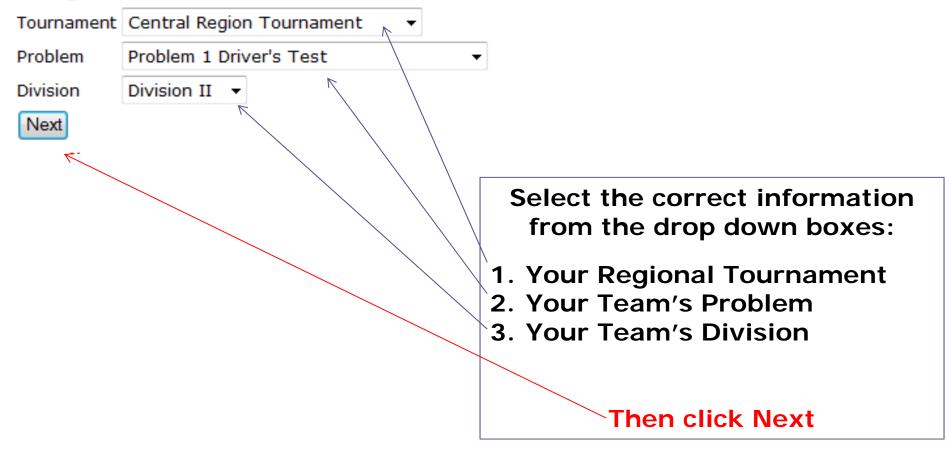

# Online Registration (Cont.)

Click on "Team Registration"

9:57:21 PM 8/30/2017

DOWNLOADS

LOGOUT

WF HOME

LT PROBLEM CLARIFICATIONS

a Creative Competitions Inc. program 🖂 🥇 💆 🧿 🔍

Read the information about your regional tournament & then scroll down to the bottom of the page.

Click box that states you understand & agree.

— Then click Next Step