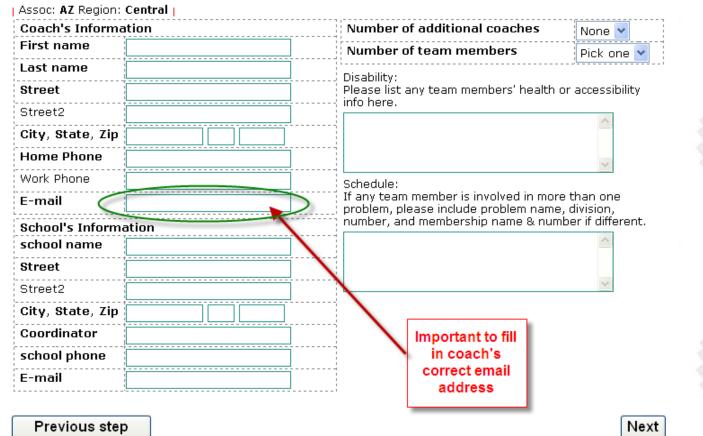

#### Information you need to complete team registration

- School or Community Organization Address
- School or Community Organization Phone and Fax number
- Coach(es) Address(es)
- Coach(es) Phone number(s)
- Coach(es) e-mail address(es)
- Team Member's Names
- Team Member Grades in School
- Problem that team will solve
- Division Team is competing in

## It is important to provide the correct email address!

➢ Email will be the primary form of communication between AZ OotM & Coaches/Teams.