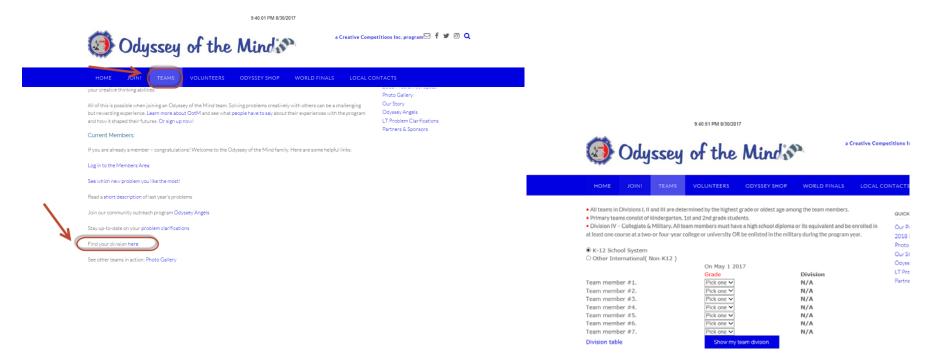

#### **Division Determination**

- Division is determined by the member in the highest grade on the team
  - Division Finder tool to assist determining your team's division
  - **\*** Tool found under "Teams" <u>www.odysseyofthemind.com</u> home page

## Steps for Online Registration

- 1. Go to <u>www.odysseyofthemind.com</u>
- 2. Click on "Members Area" link found under "Teams" on homepage:

9:40:01 PM 8/30/2017

a Creative Competitions Inc. program f 💆 🧿 Q Odyssey of the Mind ODYSSEY SHOP WORLD FINALS LOCAL CONTACTS Photo Gallery Our Story All of this is possible when joining an Odyssey of the Mind team. Solving problems creatively with others can be a challenging Odyssey Angels but rewarding experience. Learn more about OotM and see what people have to say about their experiences with the program LT Problem Clarifications and how it shaped their futures. Or sign up now! Partners & Sponsors Current Members: If you are already a member - congratulations! Welcome to the Odyssey of the Mind family. Here are some helpful links: og in to the Members Area See which new problem you like the most! Read a short description of last year's problems Join our community outreach program Odyssey Angels Stay up-to-date on your problem clarifications Find your division here See other teams in action: Photo Gallery