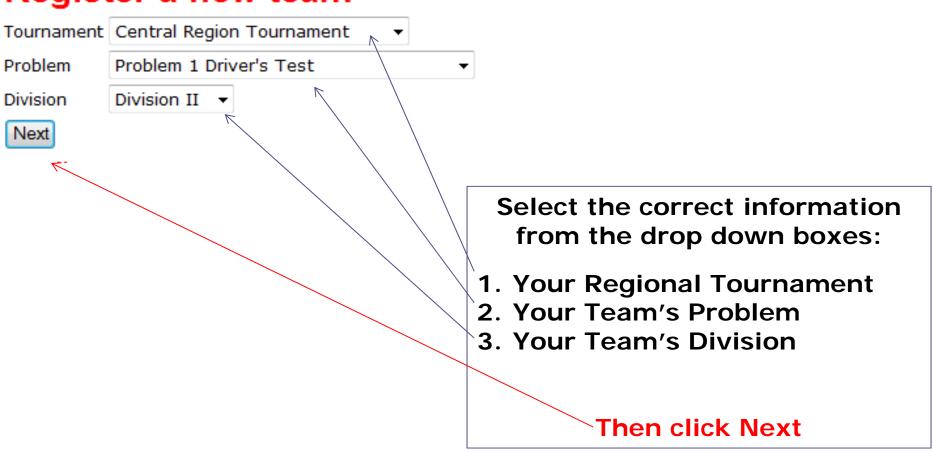

#### Register a new team

#### Information you need to complete team registration

- School or Community Organization Address
- School or Community Organization Phone and Fax number
- Coach(es) Address(es)
- Coach(es) Phone number(s)
- Coach(es) e-mail address(es)
- Team Member's Names
- Team Member Grades in School
- Problem that team will solve
- o Division Team is competing in