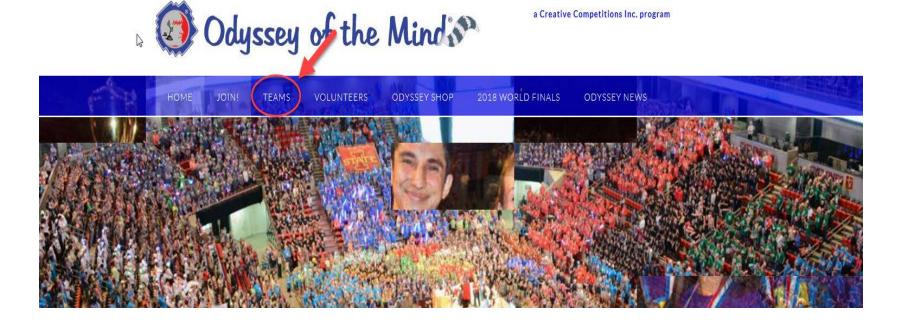

## Steps for Online Registration

- 1.Go to www.odysseyofthemind.com
- 2.Click on "TEAMS" link found on homepage & select Members Area from drop down