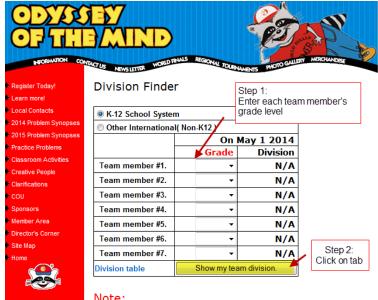

#### **Division Determination**

- Division is determined by the member in the highest grade on the team
  - Division Finder tool to assist determining your team's division
  - \* Tool found under 2019 Problem Synopses Tab on the left of www.odysseyofthemind.com homepage. meteorologist will speak in rhymes and use

will "tune in" to get the weather report in a Cost limit: \$125 USD. | PDF | Join Today | Division Finder Past Long-Term Problems

device and a backdrop that serves as a we