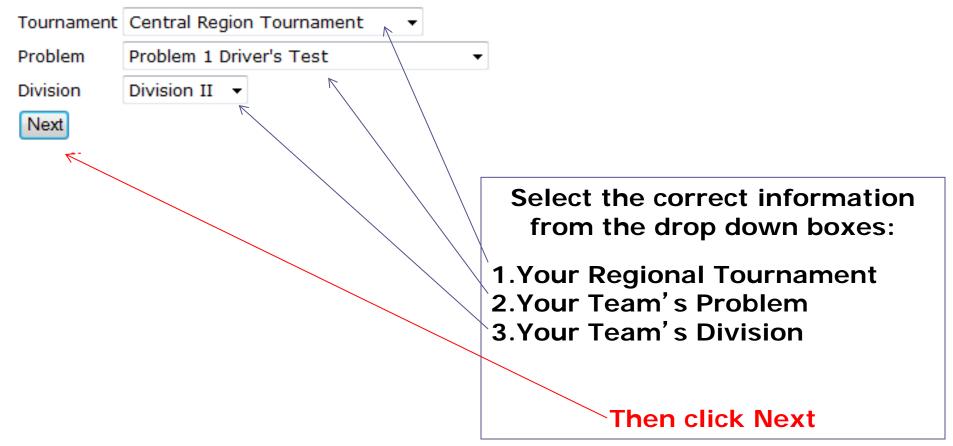

#### Information you need to complete team registration

- School or Community Organization Address
- School or Community Organization Phone and Fax number
- Coach(es) Address(es)
- Coach(es) Phone number(s)
- Coach(es) e-mail address(es)
- Team Member's Names
- Team Member Grades in School
- o Problem that team will solve
- o Division Team is competing in