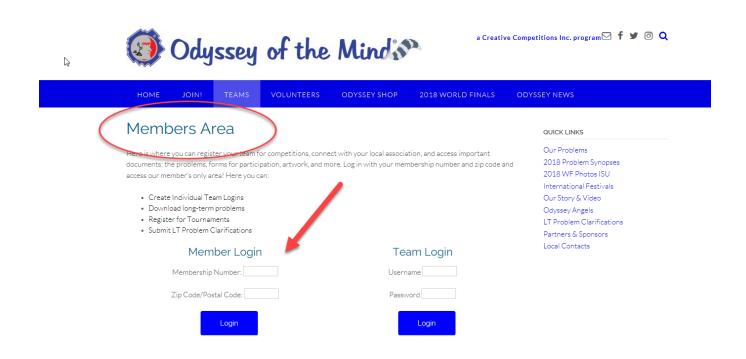

# Enter Membership Number & Zip Code in the below areas:

# Online Registration (Cont.)

Click on "Team Registration"

Member Area |

Monday, September 30, 2013