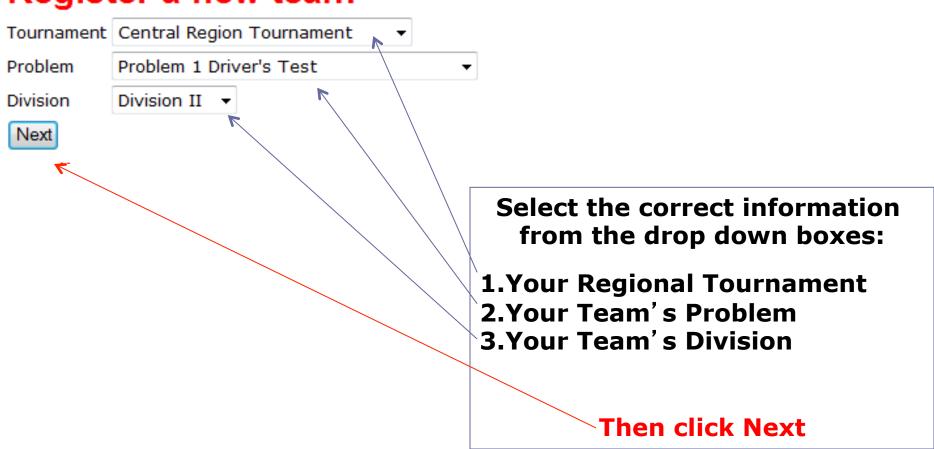

#### Register a new team

#### Information you need to complete team registration

- School or Community Organization Address
- School or Community Organization Phone and Fax number
- Coach(es) Address(es)
- Coach(es) Phone number(s)
- Coach(es) e-mail address(es)
- Team Member's Names
- Team Member Grades in School
- Problem that team will solve
- Division Team is competing in