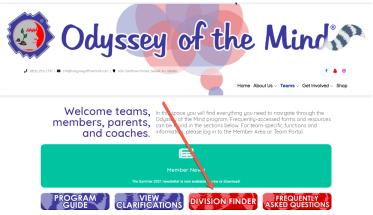

#### **Division Determination**

- Division is determined by the member in the highest grade on the team
  - **Division Finder tool to assist determining your team's division**
  - **Tool found under "Teams" at the top of <u>www.odysseyofthemind.com</u> homepage under "Member Resources".**