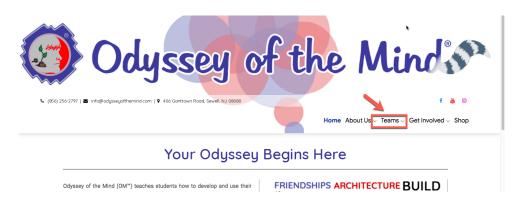

#### Steps for Online Registration

- 1.Go to www.odysseyofthemind.com
- 2.Click on "TEAMS" link found on homepage & select "Members Resources" from drop down

Your Odyssey Begins Here