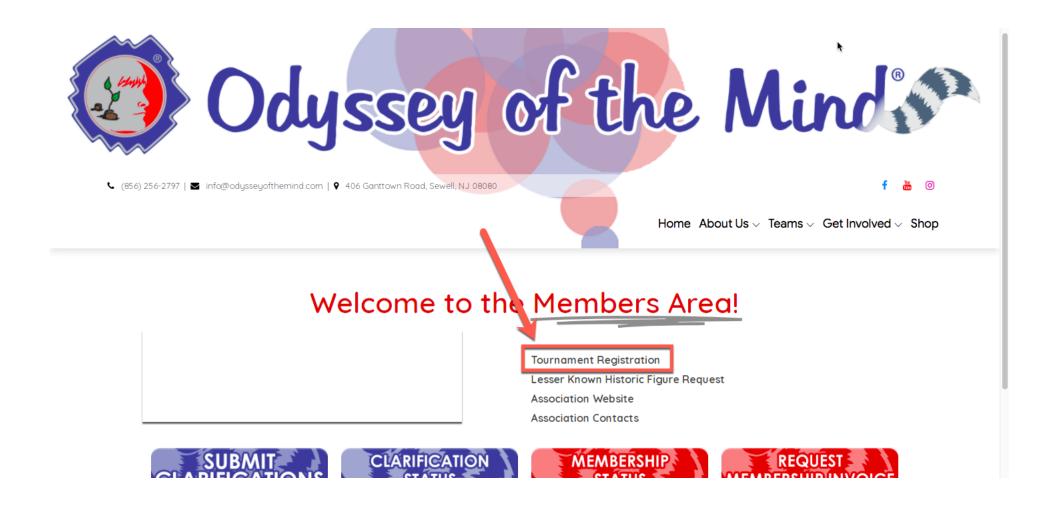

y Begins Here

## Online Registration (cont.)

# Enter Membership Number & Zip Code in the below areas:

#### Member Area & Team Portal Login Loggin -in allows you to register your team After logging in you can: for competitions, connect with your local • Create Individual Team Logins • Download Long-Term Problems (English & Spanish) association, and access members-only Register for Tournaments document the problems, artwork, and • Submit Long-Term Problem Clarifications requests • Download problem/program art and logos more. Log in with your membership number Download certificates and zip code to access our member's only area! Member Login Team Login Membership Number: Username Zip Code/Postal Code: Password LOGIN LOGIN

## Online Registration (Cont.)

Click on "Tournament Registration"



### On-Line Registration (cont.)

#### Register a new team



### Online Registration (cont.)

#### Information you need to complete team registration

- School or Community Organization Address
- School or Community Organization Phone and Fax number
- Coach(es) Address(es)
- Coach(es) Phone number(s)
- Coach(es) e-mail address(es)
- Team Member's Names
- Team Member Grades in School
- Problem that team will solve
- Division Team is competing in

Read the information about your regional tournament & then scroll down to the bottom of the page.

Click box that states you understand & agree.

Then click Next Step

Tunderstand and agree with the above terms and conditions.

Odyssey of the Mind respects your privacy. We do not sell or share information you submitted to us to outside companies