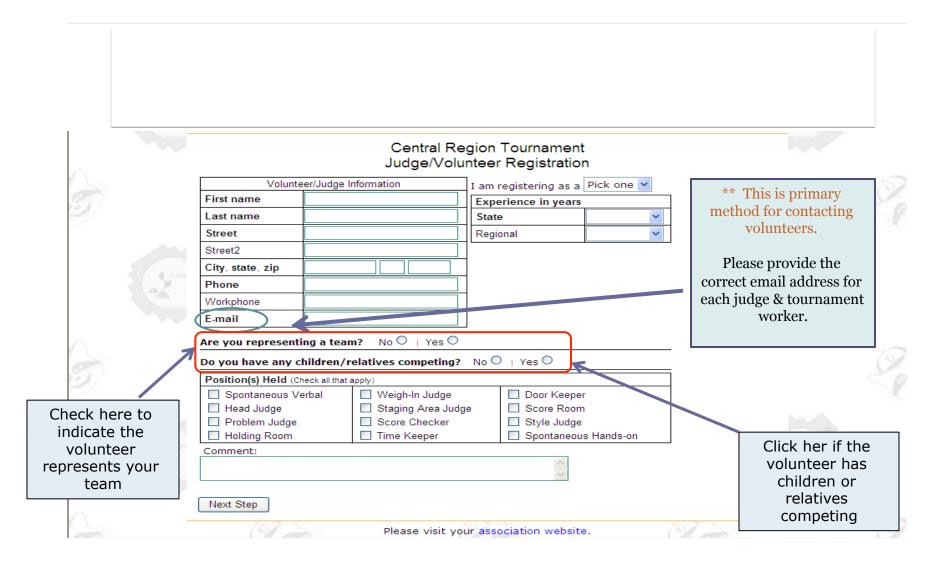

# When registering the volunteer, make sure to:

- Check the box indicating the volunteer is representing a *team* & complete the information requested.
- Check the box indicating if the volunteer has a child or relative competing in the tournament & complete the information requested.