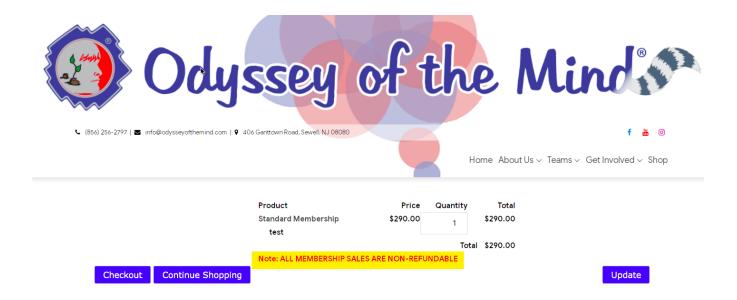

# **Step 2:** Click on desired membership & complete registration as directed

#### Standard Membership \$290

Individual Schools/ Multiple schools sharing a principal (use school district name) Homeschools Community Groups College/Accredited Technical School/Military