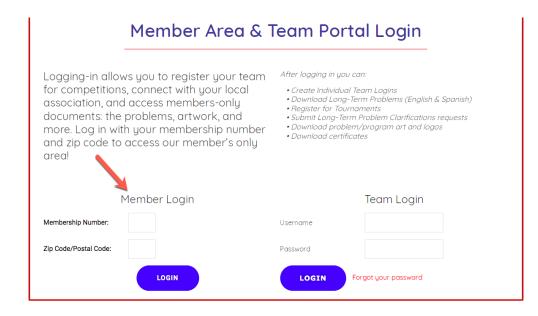

# **Online Resources**

- Available once your register your School/Organization
- Found on <u>www.odysseyofthemind.com</u> website under "Teams" link – click "Members Resource" from drop down
- Enter your membership # & zip code you registered your school/organization under.