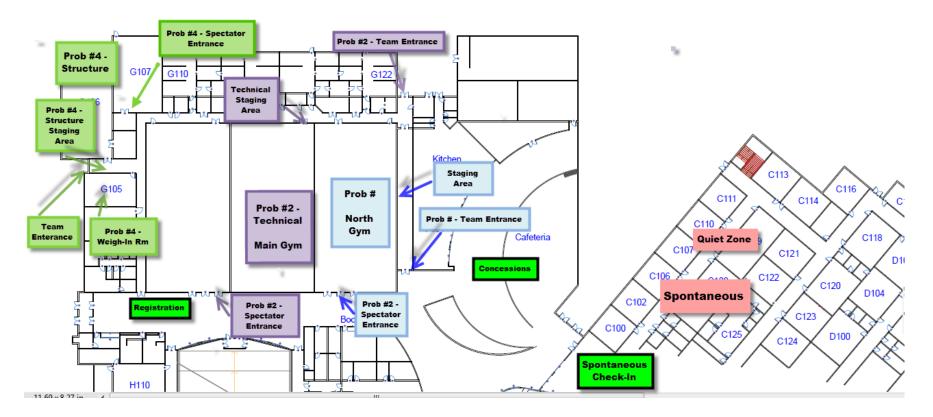

## Registration & Volunteer Check In Front of South Gym

Problem 2 – Technical Problem: Something Fishy

Staging Area – enter through outside building on west side near Cafeteria Patio Spectator Entrance – Main Gym/South Gym Entrance

Problem 4 – Structure: Stack Attack!

Staging Area – enter through outside building on south side Spectator Entrance – G Hallway Room G 107

## Problem 5 – Theatrics: Furs, Fins, Feathers & Friends

Staging Area – Hallway north of North Gym Spectator Entrance- North Gym Entrance