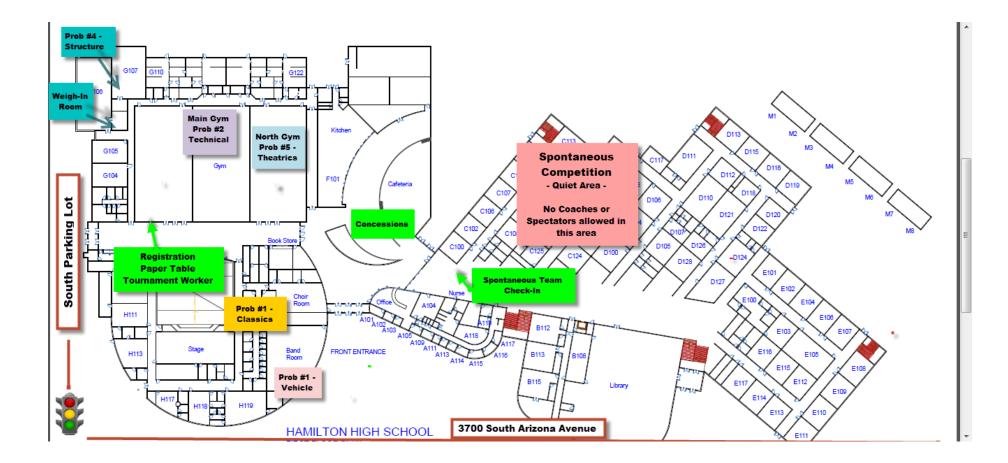

## **MAP OF COMPETITION SITES**

Problem 1 – Vehicle Problem: No-cycle Recycle

Staging Area – outside of building – front school entrance area Spectator Entrance – H Hallway outside Band Room

Problem 3 – Classics Problem: Classics Aseops gone Viral

Staging Area – H Hallway outside Choir Room Spectator Entrance – Foyer at front of school entrance

## Registration & Volunteer Check In Front of South Gym

Problem 2 – Technical Problem: Something Fishy

Staging Area – enter through outside building on west side near Cafeteria Patio Spectator Entrance – Main Gym/South Gym Entrance

Problem 4 – Structure: Stack Attack!

Staging Area – enter through outside building on south side Spectator Entrance – G Hallway Room G 107

## Problem 5 – Theatrics: Furs, Fins, Feathers & Friends

Staging Area – Hallway north of North Gym Spectator Entrance- North Gym Entrance