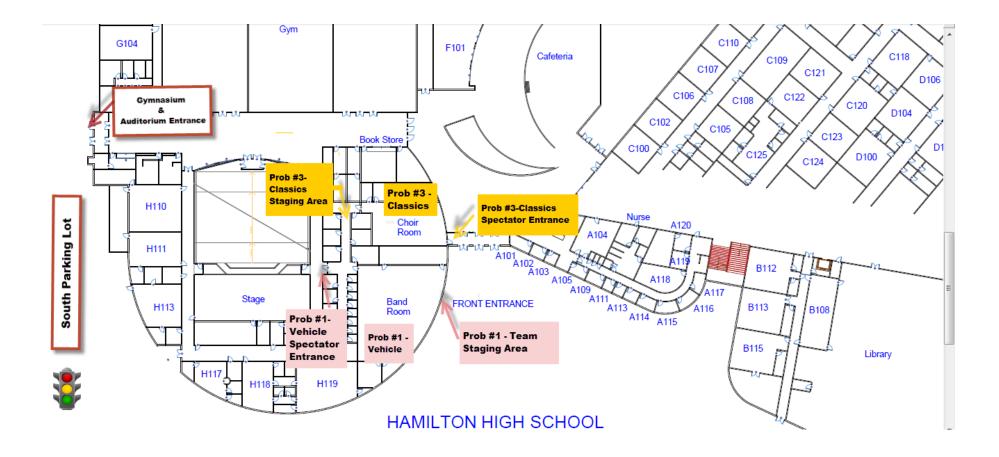

## **MAP OF COMPETITION SITES**

Problem 1 – Vehicle Problem: No-cycle Recycle

Staging Area – outside of building – front school entrance area Spectator Entrance – H Hallway outside Band Room

Problem 3 – Classics Problem: Classics Aseops gone Viral

Staging Area – H Hallway outside Choir Room Spectator Entrance – Foyer at front of school entrance