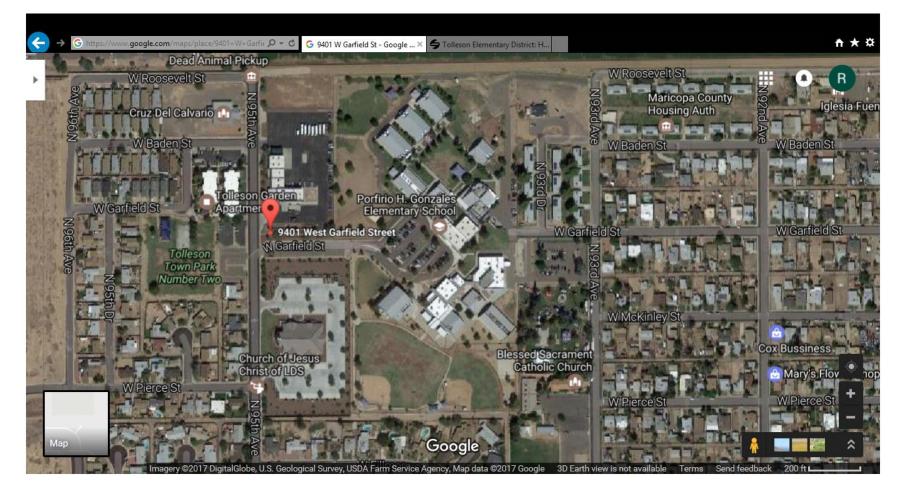

## Bus

- Student Drop Off: 91<sup>st</sup> Ave to Roosevelt. Come down Roosevelt and at 93<sup>rd</sup> Ave follow the lane west into the school. Drop off is behind the school.
- Parking: Bus parking will off of 95<sup>th</sup> avenue north of Garfield in the warehouse parking. After dropping off students go south on 93<sup>rd</sup> ave to Taylor, go west of Taylor to 95<sup>th</sup> ave and then north on 95<sup>th</sup> ave. The warehouse is on the east side of the street.

## **General Parking**

- General parking will be in the front parking lot that can be reached off of 95<sup>th</sup> ave. From I10 come south on 99<sup>th</sup> ave to Pierce. Go east on Pierce to 95<sup>th</sup> ave and then north. The school entrance is on the right.
- General parking will also be at the Church of Latter Day Saints on 95<sup>th</sup> ave. Please be aware that parking will only be on the North and East sides of the building. The south side of the church is reserved for a church event being held from 11:00-1:30. Thank you for your support.