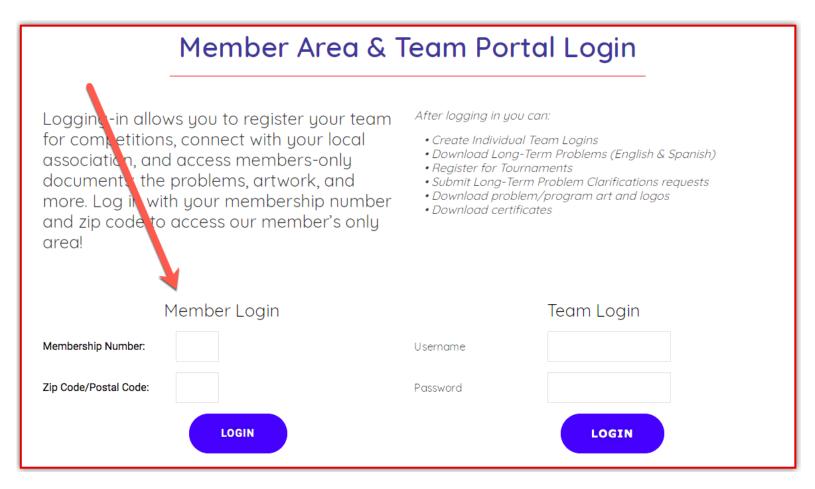

ook.
  - ♦ Along with the official invoice, a standard invoice will also be generated for all purchase orders.
  - It is the responsibility of the school's/organization's Odyssey of the Mind coordinator &/or coach to educated the appropriate department on the payment process & to insure their payment is received by the deadline date.

#### STEPS FOR ON LINE REGISTRATION Team Registration

## **Steps for Online Registration**

**1.Go to <u>www.odysseyofthemind.com</u>** 

2.Click on "TEAMS" link found on homepage & select "Members Resources" from drop down



Your Odyssey Begins Here

Odyssey of the Mind (OM $^{\rm m}$ ) teaches students how to develop and use their

FRIENDSHIPS ARCHITECTURE BUILD

# **Online** Registration (cont.)

# Enter Membership Number & Zip Code in the below areas:



# **Online Registration (Cont.)**

#### Click on "Tournament Registration"



## **On-Line Registration (cont.)**

#### Register a new team



Select the correct information from the drop down boxes:

**1.Your Regional Tournament** 2.Your Team's Problem 3.Your Team's Division

Then click Next

# **Online Registration (cont.)**

#### Information you need to complete team registration

- School or Community Organization Address
- School or Community Organization Phone and Fax number
- Coach(es) Address(es)
- Coach(es) Phone number(s)
- Coach(es) e-mail address(es)
- Team Member's Names
- Team Member Grades in School
- Problem that team will solve
- Division Team is competing in

Read the information about your regional tournament & then scroll down to the bottom of the page.

Click box tha