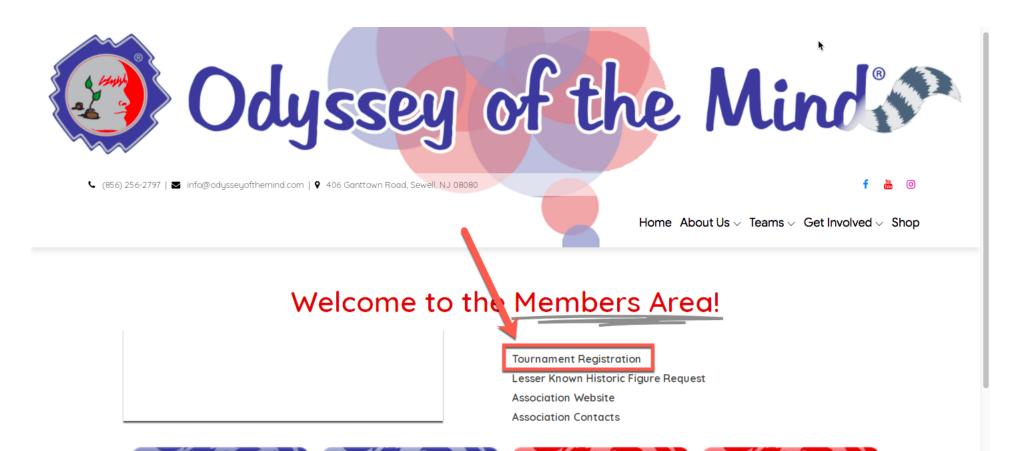

nerated for all purchase orders.
  - It is the responsibility of the school's/organization's Odyssey of the Mind coordinator &/or coach to educated the appropriate department on the payment process & to insure their payment is received by the deadline date.

#### STEPS FOR ON LINE REGISTRATION Team Registration

## **Steps for Online Registration**

**1.Go to <u>www.odysseyofthemind.com</u>** 

2.Click on "TEAMS" link found on homepage & select "Members Resources" from drop down



Your Odyssey Begins Here

Odyssey of the Mind (OM $^{\rm m}$ ) teaches students how to develop and use their

FRIENDSHIPS ARCHITECTURE BUILD

# **Online** Registration (cont.)

# Enter Membership Number & Zip Code in the below areas:



# **Online Registration (Cont.)**

#### Click on "Tournament Registration"



## **On-Line Registration (cont.)**

#### Register a new team



Select the correct information from the drop down boxes:

**1.Your Regional Tournament** 2.Your Team's Problem 3.Your Team's Division

Then click Next

# **Online Registration (cont.)**

#### Information you need to complete team registration

- School or Community Organization Address
- School or Community Organization Phone and Fax number
- Coach(es) Address(es)
- Coach(es) Phone number(s)
- Coach(es) e-mail address(es)
- Team Member's Names
- Team Member Grades in School
- Problem that team will solve
- Division Team is competing in

Read the information about your regional tournament & then scroll down to the bottom of the page.

Click box that states you understand & agree.

— Then click Next Step

#### Tunderstand and