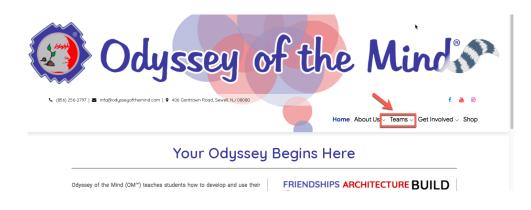

## **Steps for Online Registration**

**1.Go to <u>www.odysseyofthemind.com</u>** 

2.Click on "TEAMS" link found on homepage & select "Members Resources" from drop down

Your Odyssey Begins Here

Odyssey of the Mind (OM $^{\rm m}$ ) teaches students how to develop and use their