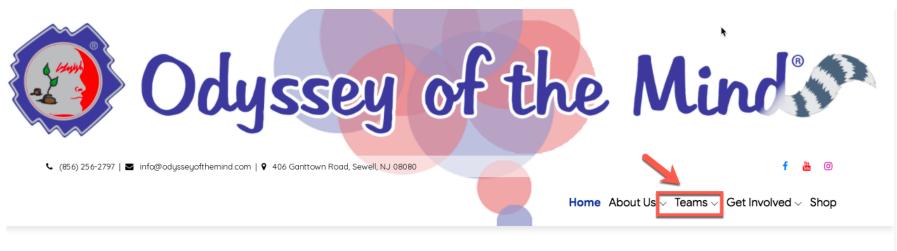

## **Steps for Online Registration**

**1.Go to <u>www.odysseyofthemind.com</u>** 

2.Click on "TEAMS" link found on homepage & select "Members Resources" from drop down

Your Odyssey Begins Here

Odyssey of the Mind (OM $^{\rm m}$ ) teaches students how to develop and use their