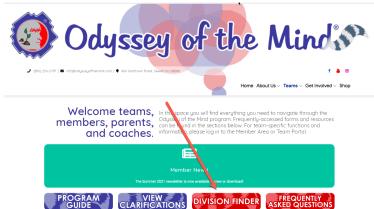

# **Division Determination**

- Division is determined by the member in the highest grade on the team
  - Division Finder tool to assist determining your team's division
  - \* Tool found under "Teams" at the top of <u>www.odysseyofthemind.com</u> homepage under "Member Resources".