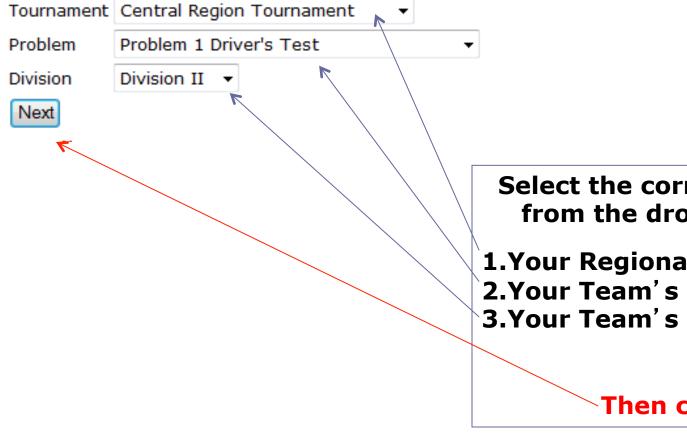

## **On-Line Registration (cont.)**

#### Register a new team

Select the correct information from the drop down boxes:

**1.Your Regional Tournament** 2.Your Team's Problem 3.Your Team's Division

Then click Next