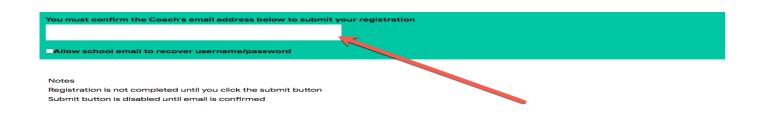

# Online Registration (Cont.)

- On the following registration pages, fill in all required information on any assistant coach(s) & team members
- On last page of registration scroll down & enter the email address that was entered on page 1. Then click "Submit" button.