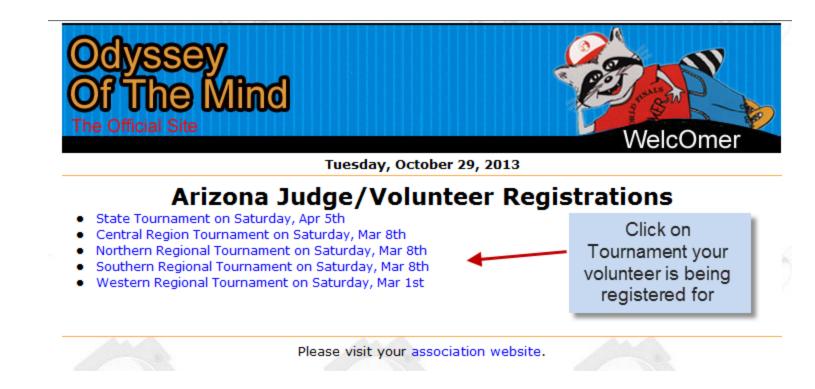

|                                       |              |  |
|                             |                | STEP 4                                                                                                                                    | WHO/HOW TO       | PAYMENT Sch         | ools/Organizatio  | ons need to                           | ieam Portai. |  |
|                             |                | INGUOIL.                                                                                                                                  |                  |                     |                   |                                       | Tourn orton  |  |

and coaches.

mormation, please logninito the Mennber Area or ream Portal.

#### Judge/Volunteer Registration



#### Judges/Volunteers Registration



# When registering the volunteer, make sure to:

- Check the box indicating the volunteer is representing a *team* & complete the information requested.
- Check the box indicating if the volunteer has a child or relative competing in the tournament & complete the information requested.

#### **Volunteer Confirmation Email**

| ear Test,                                     |                                                        |                        |                                          | Email will be sent to                     |  |  |
|-----------------------------------------------|--------------------------------------------------------|------------------------|------------------------------------------|---------------------------------