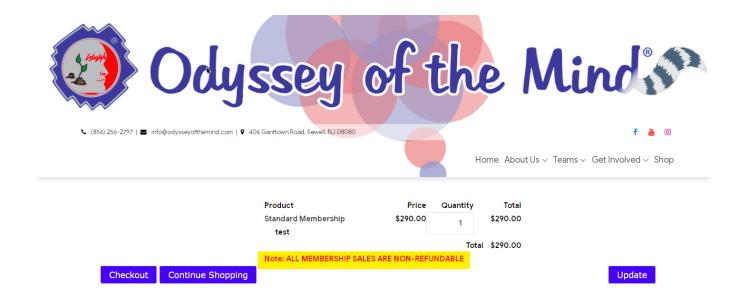

## **On-Line Payment**

**Step 1:** For payment click "checkout" & choose appropriate payment method.

- Credit Card
- Purchase Order

## On-Line Payment – Credit Card Payment

**Step 2:** Choose credit card from Payment Type drop down

Step 3: Complete as directed