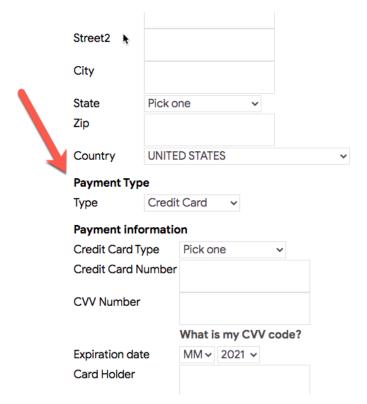

## **On-Line Payment**

**Step 1:** For payment click "checkout" & choose appropriate payment method.

- Credit Card
- Purchase Order

## On-line Payment - Purchase Orders

**Step 2:** Click Purchase Order from Payment Type dropdown.

UPS shipping details

Step 3: Complete as directed